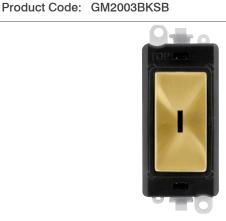

## **Technical Specification**

**Description:** 20AX 2 Way Keyswitch Module

## **General Information**

**Dimensions** 24.5mm (W) x 50mm (H) x 22.5mm (D)

Aperture Dimensions 20mm (W) x 35mm (H)

Module Frame Finish Black

Module Finish Satin Brass

Materials Body & Insert: Nylon

Switch: Nylon

Insert Cover: Stainless Steel

Terminals: Brass

Terminal Screws: Steel & Yellow Passivated Contacts: Silver "on-lay" Copper / Brass

Maximum Voltage 250V 50Hz

Load Rating 20AX (Suitable For Inductive Loads)