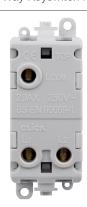

Insert Cover: Stainless Steel

Terminals: Brass

Terminal Screws: Steel & Yellow Passivated Contacts: Silver "on-lay" Copper / Brass

Maximum Voltage 250V 50Hz

Load Rating 20AX (Suitable For Inductive Loads)

Terminal Size 5mmø
Termination Type Screw
Terminal Torque 1.2Nm

**Terminal Capacity** 3 x 2.5mm² or 1 x 4mm² **Back Box Depth** Dependent On Plate Used

Operational Temperature -5°C to +40°C

Warranty 10 Years

**Standards** BS EN 60669-1:2018

Additional Information Ensure that the mains supply is isolated before commencing installation and refer to the circuit

diagram with the relevant product.

Bare earth cables must always be covered with appropriate sleeving and wired to the earth terminal.